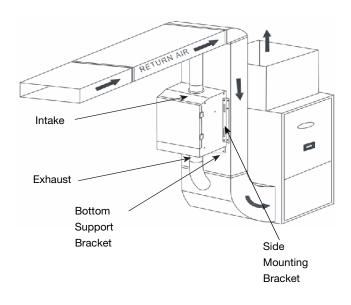

## Surface Mount HEPA (Models GF-200D / GF-400D)

- 1. Install mounting support bracket on return air duct for bottom support using the provided #8 x 1/2" screws.
- Install the side mounting brackets on both sides of the unit by removing and remounting the screws located on the unit\*
- 3. Using the provided template, cut rectangular intake and exhaust holes in the duct work. Each will measure 3.75" high by 14.375" wide.
- 4. Cut out the intake and exhaust holes from the back of the HEPA unit.
- 5. Hang the HEPA Air Cleaner onto the duct, first resting on the bottom support bracket. Screw side brackets into the duct using the provided #8 x 1/2" screws.\*
- 6. Remove filters from plastic bags. Insert the pre-filter with carbon in the top slot; the HEPA filter in the bottom slot.
- 7. Plug unit into a 120V outlet. Turn fan on using the dial control to the preferred speed.

-

-

Duct Mount Collars Are Included!

\*Side Mounting Brackets Add 1" on Either Side of HEPA Unit; Requiring a Minimum Duct Width of 20" for Installation

## Duct Mount HEPA (Models GF-200D / GF-400D)

- 1. Install mounting support bracket on return air duct for bottom support using the provided #8 x 1/2" screws.
- Install the side mounting brackets on both sides of the unit by removing and remounting the screws located on the unit.\*
- 3. Cut round intake and exhaust holes in the duct work; each 8" in diameter.
- 4. Cut out the round intake and exhaust holes on the <u>top and</u> <u>bottom</u> of the HEPA unit.
- 5. Hang the HEPA Air Cleaner onto the duct using the provided #8 x 1/2" screws. Attach duct to intake and exhaust holes. Screw side brackets into the duct using the provided #8 x 1/2" screws.\*
- Install 8" collars using the provided #8 x 1/2" screws (12 included).
- 7. Remove filters from plastic bags. Insert the pre-filter with carbon in the top slot; the HEPA filter in the bottom slot.
- 8. Plug unit into a 120V outlet. Turn fan on using the dial control to the preferred speed.

See maintenance on the back page.

Duct Mount Collars Are Included!

\*Side Mounting Brackets Add 1" on Either Side of HEPA Unit; Requiring a Minimum Duct Width of 20" for Installation