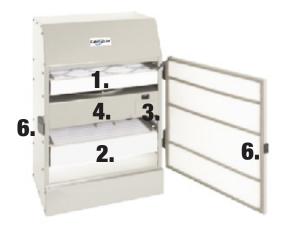

- 1. Replace your pre-filter with carbon (GF-4646) every 3 to 6 months.
- 2. Replace your HEPA filter (GF-4645) every 2 years.

- 1. Pleated Pre-Filter With Carbon (GF-4646)
- 2. HEPA Filter (GF-4645)
- 3. Child Safety Switch
- 4. PSC Motor
- 5. Variable Motor Control (Not Shown)
- 6. Door Latch