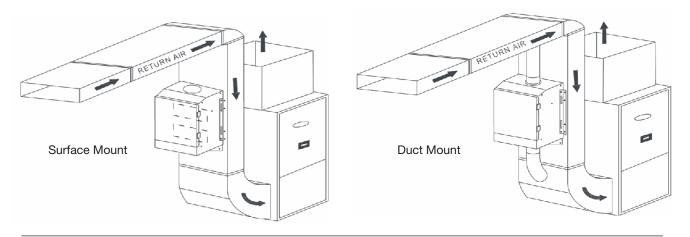

#### INSTALLATION

**WARNING**: Disconnect electrical power before beginning installation.

- 1. Before Installing Your New Surface or Duct Mount HEPA Air Cleaner, Determine:
  - Location on the return side of the duct for installation of your HEPA 200D or 400D.
  - Determine if you will be installing via surface mount or duct mount.

## Surface Mount HEPA (Models GF-200D / GF-400D)

- 1. Install mounting support bracket on return air duct for bottom support using the provided #8 x 1/2" screws.
- Install the side mounting brackets on both sides of the unit by removing and remounting the screws located on the unit\*
- 3. Using the provided template, cut rectangular intake and exhaust holes in the duct work. Each will measure 3.75" high by 14.375" wide.
- 4. Cut out the intake and exhaust holes from the back of the HEPA unit.
- 5. Hang the HEPA Air Cleaner onto the duct, first resting on the bottom support bracket. Screw side brackets into the duct using the provided #8 x 1/2" screws.\*
- 6. Remove filters from plastic bags. Insert the pre-filter with carbon in the top slot; the HEPA filter in the bottom slot.
- 7. Plug unit into a 120V outlet. Turn fan on using the dial control to the preferred speed.

## Duct Mount HEPA (Models GF-200D / GF-400D)

- 1. Install mounting support bracket on return air duct for bottom support using the provided #8 x 1/2" screws.
- Install the side mounting brackets on both sides of the unit by removing and remounting the screws located on the unit.\*
- 3. Cut round intake and exhaust holes in the duct work; each 8" in diameter.
- 4. Cut out the round intake and exhaust holes on the <u>top and</u> <u>bottom</u> of the HEPA unit.
- 5. Hang the HEPA Air Cleaner onto the duct using the provided #8 x 1/2" screws. Attach duct to intake and exhaust holes. Screw side brackets into the duct using the provided #8 x 1/2" screws.\*
- Install 8" collars using the provided #8 x 1/2" screws (12 included).
- 7. Remove filters from plastic bags. Insert the pre-filter with carbon in the top slot; the HEPA filter in the bottom slot.
- 8. Plug unit into a 120V outlet. Turn fan on using the dial control to the preferred speed.