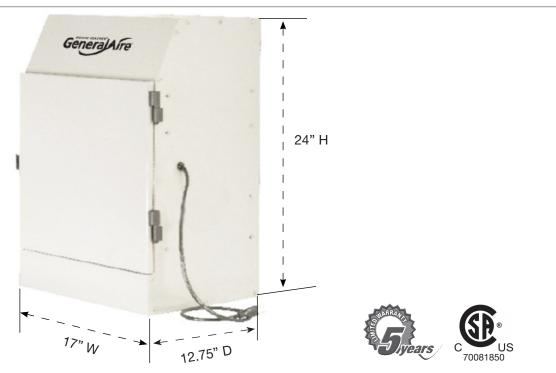

#### **GENERALAIRE® HEPA AIR CLEANERS**

|                                                |                                                                                                             | 10                               |                                                                                                         |                             |
|------------------------------------------------|-------------------------------------------------------------------------------------------------------------|----------------------------------|---------------------------------------------------------------------------------------------------------|-----------------------------|
| Model                                          | GF-200D<br>(Duct Mount)                                                                                     | GF-400D<br>(Duct Mount)          | GF-200R<br>(Room/Portable)                                                                              | GF-400R<br>(Room/Portable)  |
| Weight (Pounds)                                | 30.5                                                                                                        | 35                               | 30.5                                                                                                    | 35                          |
| Dimensions (Inches)                            | 24 H x 12.75 D x 17 W                                                                                       |                                  |                                                                                                         |                             |
| Rated Air Flow (CFM)                           | 200                                                                                                         | 400                              | 200                                                                                                     | 400                         |
| System Capacity **                             | up to 2200 Sq. Ft.                                                                                          | up to 4200 Sq. Ft.               | up to 2200 Sq. Ft.                                                                                      | up to 4200 Sq. Ft.          |
| Min. Avg % Eff. 1.0-3.0 Microns                | HEPA 99.97%                                                                                                 |                                  |                                                                                                         |                             |
| Operation                                      | Air Flow From Furnace Through Air Cleaner                                                                   |                                  | Room / Portable                                                                                         |                             |
| Replacement Filters                            | 1. HEPA - Replace Every 2 Years (GF-4645) / 2. Pre-Filter With Carbon (GF-4646) - Replace Every 3- 6 Months |                                  |                                                                                                         |                             |
| Power Consumption (Watts)                      | 120                                                                                                         | 300                              | 120                                                                                                     | 300                         |
| Amperage                                       | 115V / 1 / 60Hz; 1.30 Amp                                                                                   | 115V / 1 / 60Hz; 2.75 Amp        | 115V / 1 / 60Hz; 1.30 Amp                                                                               | 115V / 1 / 60Hz; 2.75 Amp   |
| Certification                                  | cCSA <sub>us</sub>                                                                                          |                                  |                                                                                                         |                             |
| Collar / Intake / Exhaust<br>Openings (Inches) | Collar: 8 (203 mm)<br>Intake: 3.75 (95 mm) x 14.375 (365mm)<br>Exhaust: 3.75 (95 mm) x 14.375 (365mm)       |                                  |                                                                                                         |                             |
| Pallet Quantity                                | 18                                                                                                          |                                  |                                                                                                         |                             |
| Mounting                                       | Return Air Duct                                                                                             |                                  | Room / Portable                                                                                         |                             |
| Warranty (Years)                               | 5                                                                                                           |                                  |                                                                                                         |                             |
| In the Box                                     | HEPA Air Cleaner, 9' Power<br>Duct Collars, Pre-Filter, HEP<br>Brackets, Screws, Mounting                   | A Filter, 3 Mounting<br>Template | HEPA Air Cleaner, 9' Power Cord, Installation Manual,<br>Pre-Filter, HEPA Filter, Screws, Caster Wheels |                             |
|                                                |                                                                                                             | ** CEM                           | calculation: ACH X Volume ( Cu                                                                          | bio Ecot L x W x H) (60-CEM |