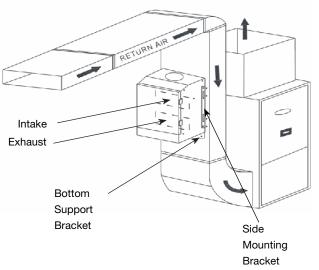

## Surface Mount HEPA (Models GF-200D / GF-400D)

- 1. Install mounting support bracket on return air duct for bottom support using the provided #8 x 1/2" screws.
- Install the side mounting brackets on both sides of the unit by removing and remounting the screws located on the unit\*
- 3. Using the provided template, cut rectangular intake and exhaust holes in the duct work. Each will measure 3.75" high by 14.375" wide.
- 4. Cut out the intake and exhaust holes from the back of the HEPA unit.
- 5. Hang the HEPA Air Cleaner onto the duct, first resting on the bottom support bracket. Screw side brackets into the duct using the provided #8 x 1/2" screws.\*
- 6. Remove filters from plastic bags. Insert the pre-filter with carbon in the top slot; the HEPA filter in the bottom slot.
- 7. Plug unit into a 120V outlet. Turn fan on using the dial control to the preferred speed.

## Duct Mount HEPA (Models GF-200D / GF-400D)

- 1. Install mounting support bracket on return air duct for bottom support using the provided #8 x 1/2" screws.
- Install the side mounting brackets on both sides of the unit by removing and remounting the screws located on the unit.\*
- 3. Cut round intake and exhaust holes in the duct work; each 8" in diameter.
- 4. Cut out the round intake and exhaust holes on the <u>top and</u> <u>bottom</u> of the HEPA unit.
- 5. Hang the HEPA Air Cleaner onto the duct using the provided #8 x 1/2" screws. Attach duct to intake and exhaust holes. Screw side brackets into the duct using the provided #8 x 1/2" screws.\*
- Install 8" collars using the provided #8 x 1/2" screws (12 included).
- 7. Remove filters from plastic bags. Insert the pre-filter with carbon in the top slot; the HEPA filter in the bottom slot.
- 8. Plug unit into a 120V outlet. Turn fan on using the dial control to the preferred speed.